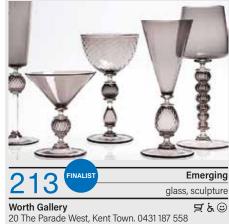

| Mixed Grou           |
|---|------------------------------------|----------------------|
|   |                                    | drawing, print-makin |
| _ | <b>Two Pairs</b><br>145 Magill Rd, | Stepney. 8363 7916   |
| - | 145 Magill Rd,                     | Stepney. 8363 7916   |

### Sabi Designs, Cathy Gray Ink Work

Passage of Time A collection of wood relief prints and ink drawings, telling the story of time, environmental change and representing time spent.

1 - 31 Aug Mon-Sat 9:30am-5pm, Sun 11am-5pm Opening Event 6 Aug 6pm-8:30am





#### Ni-ni-ma

This is Ni-ni-ma's first collaboration juxtaposing the idyllic beach scene. A young artist's colourful beachscapes highlight Moy's low relief sculptures made from beachcombed detritus.

1 - 31 Aug Mon-Fri 8am-5:30pm

**¤**©



Drew SPANGENBERG

### Equipoise

Drew Spangenberg's blown glasswork is elegant whimsical and funky. He executes challenging pieces with integrity and confidence. His fine glass vessels compliment each other in careful compositions that harmoniously juxtapose form and colour. As a musician he feels a connection between playing music and the rhythm and co-ordination required in the glass blowing process. Arranging glass vessels into complimentary compositions as he would, a piece of music.

9 Aug Mon-Fri 7:30am-3pm, Sat-Sun 7:30am-12:30pm

### **City of Burnside**

Map via SALA App and salafestival.com



| • | 211              |                              | Established     |
|---|------------------|------------------------------|-----------------|
| _ | 214              | installation,